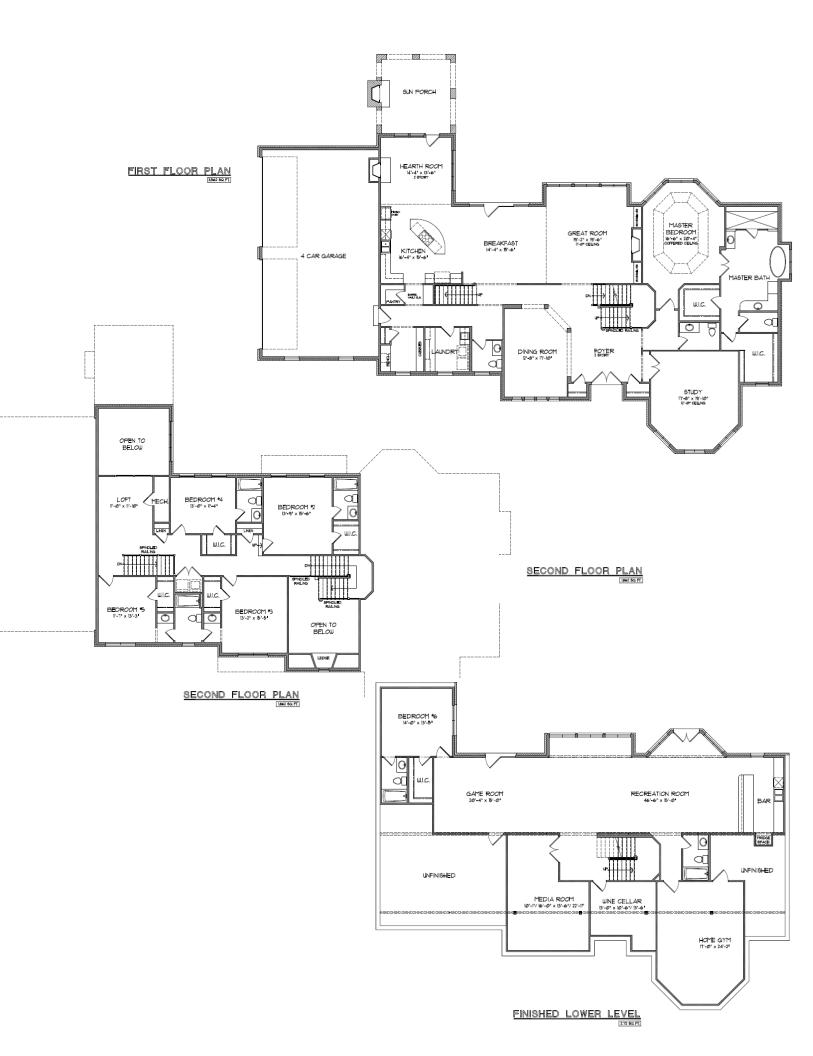

### ADDITIONAL FEATURES

- Wine room
- Media room
- Exercise room
- Master bath
  - o Tile
    - o Heated floor
    - o Heated towel bar
    - o Body sprayers
    - o 2 rain heads
  - o Hand held sprayer
  - o Custom tub and faucet
- 2 Tank-less water heater
- Custom master closets
- Foyer floor upgrade
- Custom bookcases
- · Oversized stamped covered patio
- Oversized covered deck with composite floor and wood panel ceiling
- \$15,000 in shrubs
- Steel entry door
- Humidifier
- 4 furnaces
- 4 air conditioners