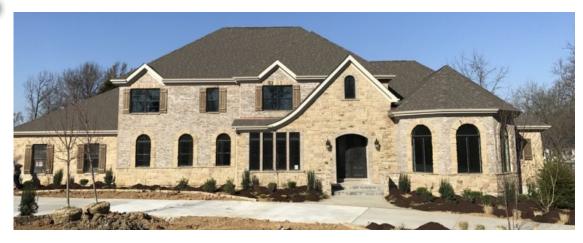

# 1623 TOPPING RD, TOWN & COUNTRY, MO

## DRAMATIC EXTERIORS

- Exquisite Standard Elevations
- Stately Subdivision Entry and Street Lights
- Vinyl Windows
- Vinyl Siding
- Enclosed Facia and Soffit
- 4 Car Side Entry Garage

- Six Panel Steel Entry Door with Sidelights (per plan)
- Brick and Hard Surfaces (per plan)
- Aluminum Gutters and Downspouts
- City Water and Sewer with Underground Utilities
- Paved Streets and Sidewalks and 16' Driveway
- Finish Grade to Code and Sod Front Yards Seed remainder